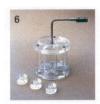

## Accessories for ED 2L:

- 1. Basket for ED 2L
- 2. Glass Tubes
- 3. Clear Guided Discs

- 4. Basket Cover
- 5. Glass Beaker
- 6. Bolus Basket with 3 Tubes

- 7. Bolus Basket with 1 Tub
- 8. Temperature Probe
- 9. Disc Handling device