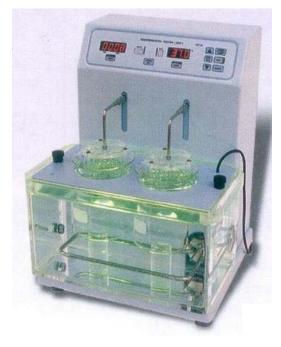

## TABLET DISINTEGRATION TESTER ED- 2L (USP):

## **Features:**

- Complies with USP, IP specifications
- Single drive dual station unit
- Snap-Click<sup>TM</sup> loading and a swivel free basket movement
- Programmable Timer with alarm and Temperature controller
- External probe for beaker temperature validation
- Illuminated bath for better visibility